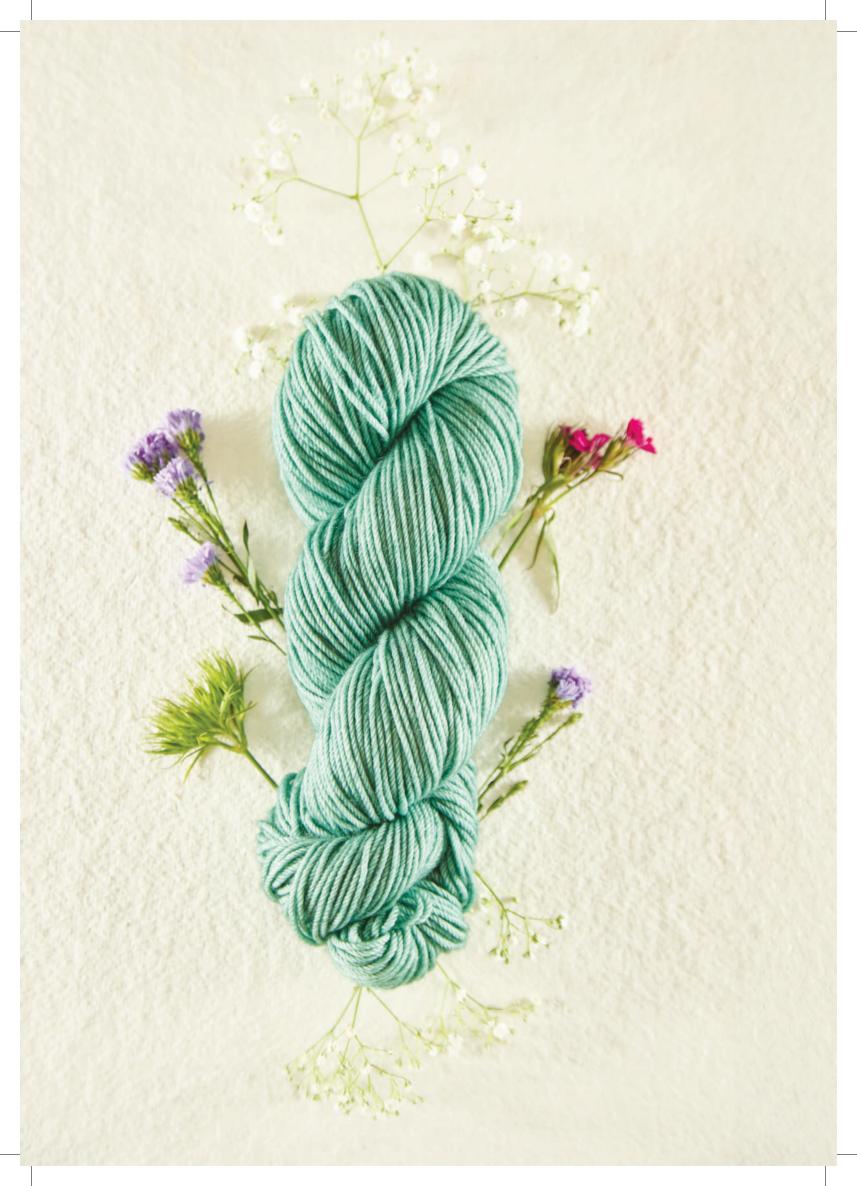

When silk and merino wool are combined, both are enhanced, and the result is a beautiful yarn that shimmers with light. This yarn is inspired by the precious gemstones of our land, including rubies, emeralds, and sapphires, as well as the semiprecious minerals that adorn our temples and shrines. As we created this yarn, our thoughts turned to sweeping shawls, dreamy cowls, and accessories that glow with iridescence.