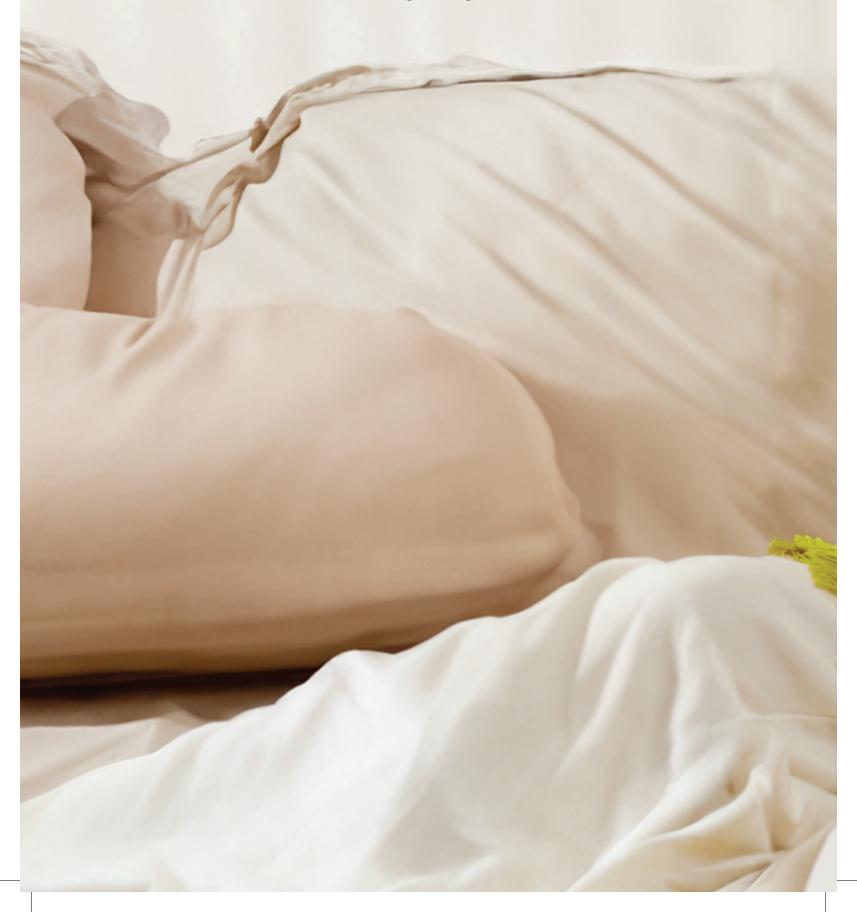

### Extrafine Merino (Worsted)

Bella is a beautiful worsted-weight yarn that adds a touch of luxury to the yarn crafting. It's a soft and cozy worsted weight yarn made entirely from extra fine merino wool. Crafted from the finest grade of fiber to ensure utter softness.

It's ideal for a wide range of projects, from cozy blankets, snuggly scarves & hats to fashionable sweaters and stylish accessories, this extra soft merino wool makes it perfect for items meant to be worn close to the skin.